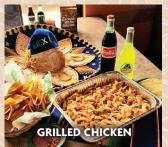

#### **FULL PAN ITEMS**

**FULL PAN SHREDDED CHICKEN** – 220 oz. \$185 / 110 oz. half – \$95

**FULL PAN GROUND BEEF** – 220 oz. \$185 / 110 oz. half – \$95

**FULL PAN GRILLED CHICKEN** – 220 oz. \$249 / 110 oz. half – \$125