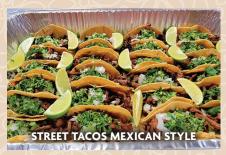

#### STREET TACOS MEXICAN STYLE

Choice of grilled chicken, steak, carnitas or chorizo.

Served with rice, beans, fresh cilantro, onions and tomatillo sauce – \$16.49 / per person