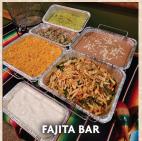

### **FAJITA BAR**

Chicken, Steak or Mixed

Served with rice, beans, lettuce, guacamole, sour cream, pico de gallo, tortillas Chicken – \$15.49 / per person Steak or Mixed – \$15.49 / per person